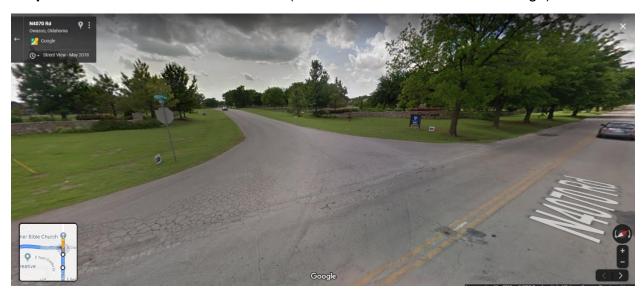

Step Five: Make a right onto N 193<sup>rd</sup> E Ave. (This turn takes you up a hill)

Step Six: Make a left onto E 66th St. N (Look for Blue Patriot Golf Club Sign)

**Step Seven:** Make a left onto N 177<sup>th</sup> E Ave. (Follow Blue Patriot Golf Club Sign)

Step Eight: Make a left onto North Patriot Dr. (Follow Blue Patriot Golf Club Sign)

**Step Nine:** Give your name to gate attendant and let the attendant know you are there for the Red Crown Credit Union Christmas Party.