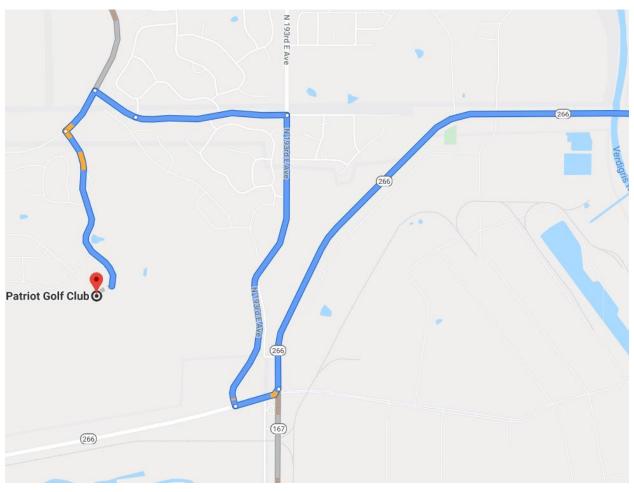

Step Five: Make a right onto N 193<sup>rd</sup> E Ave. (This turn takes you up a hill)

Step Six: Make a left onto E 66th St. N (Look for Blue Patriot Golf Club Sign)

**Step Seven:** Make a left onto N 177<sup>th</sup> E Ave. (Follow Blue Patriot Golf Club Sign)

Step Eight: Make a left onto North Patriot Dr. (Follow Blue Patriot Golf Club Sign)

**Step Nine:** Give your name to gate attendant and let the attendant know you are there for the Red Crown Credit Union Christmas Party.