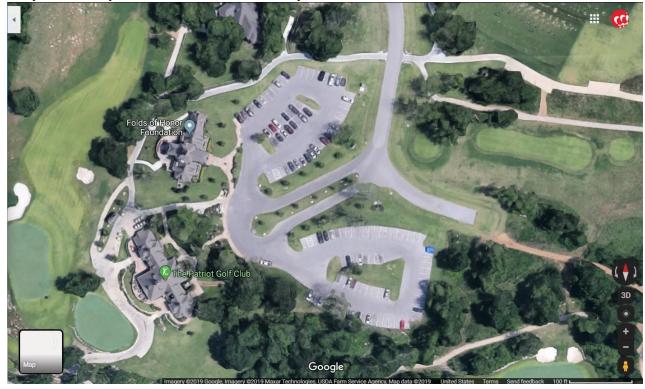

Step Ten: Stay on North Patriot Dr. until you reach the Club House.

Step Eleven: Park! Get ready to have fun!