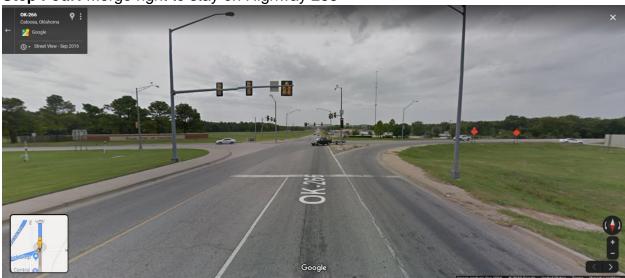

## **Directions to the Patriot Golf Club (Three Pages)**

Step One: Get on Highway 66

**Step Two:** Make a right onto Gordon Rd.

Step Three: Make a right onto Highway 266

Step Four: Merge right to stay on Highway 266