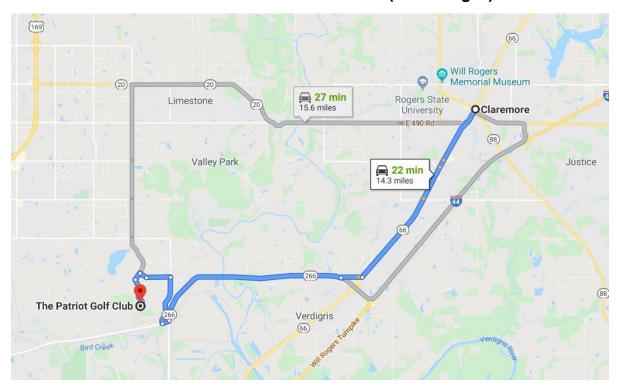

## **Directions to the Patriot Golf Club (Three Pages)**

Step One: Get on Highway 66

**Step Two:** Make a right onto Gordon Rd.

Step Three: Make a right onto Highway 266

Step Four: Merge right to stay on Highway 266