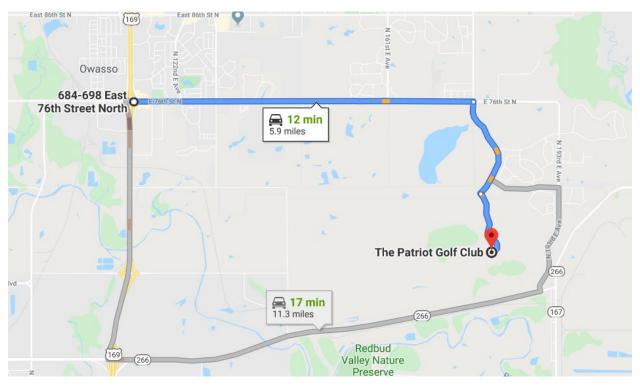

## **Directions to the Patriot Golf Club (Two Pages)**

**Step One:** Get on Highway 169 South (if necessary)

Step Two: Make a right onto E 76th St. N

**Step Three:** Make a right onto N 177<sup>th</sup> E Ave. (Stone Canyon Entrance)

Step Four: Make a left onto North Patriot Dr. (Follow Blue Patriot Golf Club Sign)

Step Five: Give your name to gate attendant and let the attendant know you are there

for the Red Crown Credit Union Christmas Party.

Step Six: Stay on North Patriot Dr. until you reach the Club House.

Step Seven: Park! Get ready to have fun!