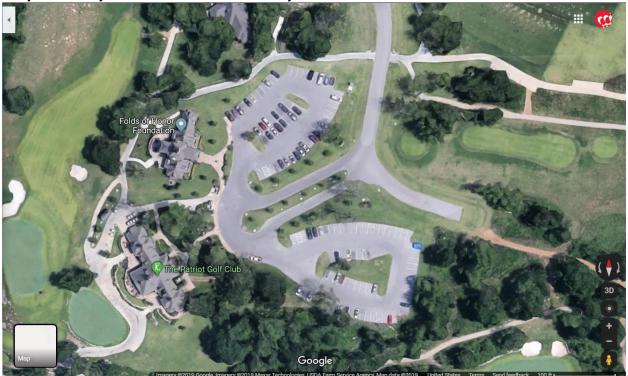

Step Six: Stay on North Patriot Dr. until you reach the Club House.

Step Seven: Park! Get ready to have fun!