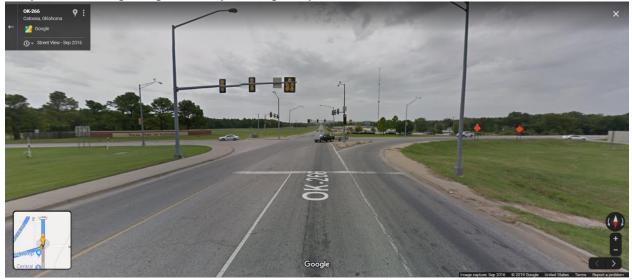

## Directions to the Patriot Golf Club (Three Pages)

Step One: Get on Highway 20

Step Two: Enter onto Will Rogers Turnpike

Step Three: Take Exit 248 onto Highway 266 (Port of Catoosa/Claremore)

Step Four: Merge Right to stay on Highway 266