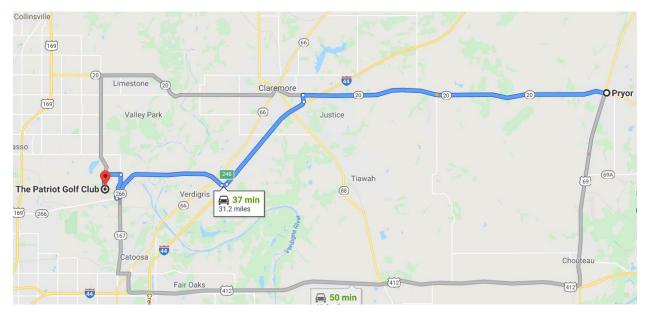

## Directions to the Patriot Golf Club (Three Pages)

Step One: Get on Highway 20

Step Two: Enter onto Will Rogers Turnpike

Step Three: Take Exit 248 onto Highway 266 (Port of Catoosa/Claremore)

Step Four: Merge Right to stay on Highway 266