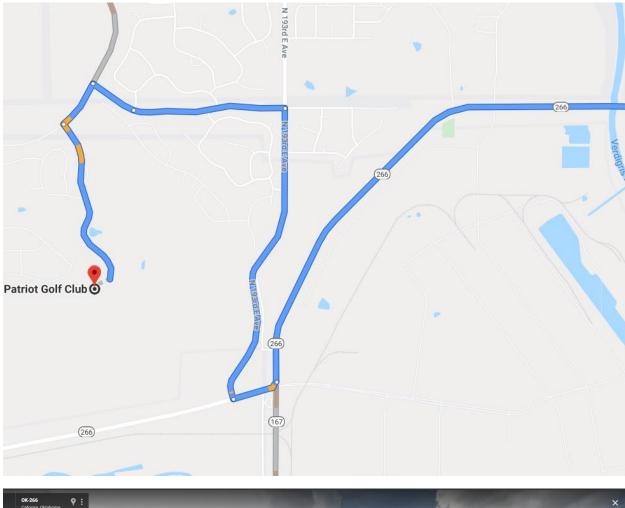

Step Five: Make a right onto N 193<sup>rd</sup> E Ave. (This turn takes you up a hill)

**Step Six:** Make a left onto E 66<sup>th</sup> St. N (Look for Blue Patriot Golf Club Sign)

Step Seven: Make a left onto N 177<sup>th</sup> E Ave. (Follow Blue Patriot Golf Club Sign)

Step Eight: Make a left onto North Patriot Dr. (Follow Blue Patriot Golf Club Sign)

**Step Nine:** Give your name to gate attendant and let the attendant know you are there for the Red Crown Credit Union Christmas Party.

**Step Ten:** Stay on North Patriot Dr. until you reach the Club House.

Step Eleven: Park! Get ready to have fun!