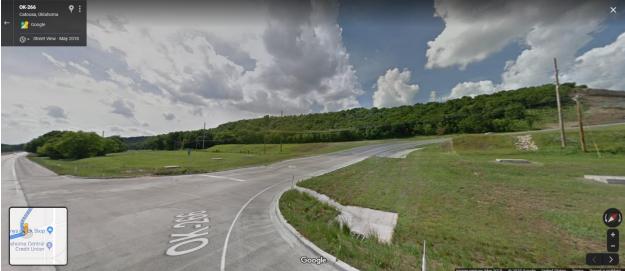

Step Five: Make a right onto N 193<sup>rd</sup> E Ave. (This turn takes you up a hill)

**Step Six:** Make a left onto E 66<sup>th</sup> St. N (Look for Blue Patriot Golf Club Sign)

Step Seven: Make a left onto N 177<sup>th</sup> E Ave. (Follow Blue Patriot Golf Club Sign)