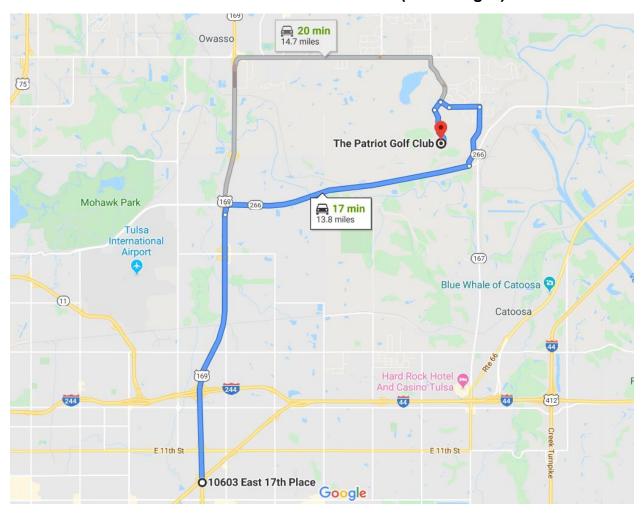

## **Directions to the Patriot Golf Club (Three Pages)**

Step One: Get on Highway 169 North

Step Two: Make a right onto E 46th St. N

Step Three: Make a left onto N 193<sup>rd</sup> E Ave. (This turn takes you up a hill)

Step Four: Make a left onto E 66th St. N (Look for Blue Patriot Golf Club Sign)

**Step Five:** Make a left onto N 177<sup>th</sup> E Ave. (Follow Blue Patriot Golf Club Sign)

**Step Six:** Make a left onto North Patriot Dr. (Follow Blue Patriot Golf Club Sign)