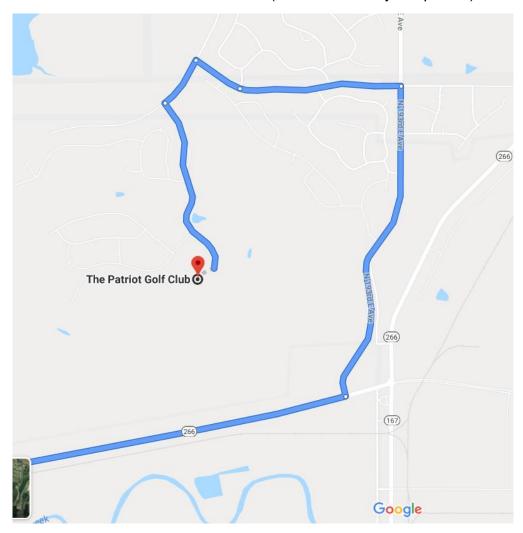

Step Four: Make a left onto E 66th St. N (Look for Blue Patriot Golf Club Sign)

**Step Five:** Make a left onto N 177<sup>th</sup> E Ave. (Follow Blue Patriot Golf Club Sign)

**Step Six:** Make a left onto North Patriot Dr. (Follow Blue Patriot Golf Club Sign)

**Step Seven:** Give your name to gate attendant and let the attendant know you are there for the Red Crown Credit Union Christmas Party.

Step Eight: Stay on North Patriot Dr. until you reach the Club House.

Step Nine: Park! Get ready to have fun!